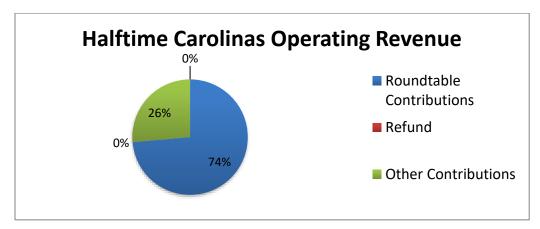

## **Operating Revenue**

| Roundtable<br>Contributions | Refund | Other<br>Contributions | Stock<br>Contributions | Total Revenue |
|-----------------------------|--------|------------------------|------------------------|---------------|
|                             |        |                        |                        |               |
| \$53,400                    | \$0    | \$19,155               | \$0                    | \$72,555      |