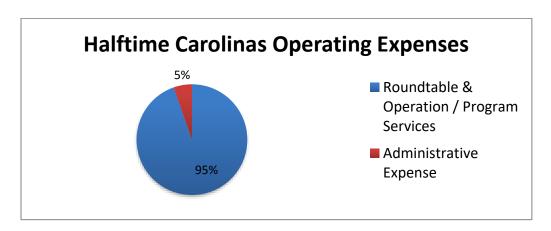

## **Operating Expense**

| Roundtable &<br>Operation /<br>Program Services | Administrative<br>Expenses | Total<br>Expenses |
|-------------------------------------------------|----------------------------|-------------------|
|                                                 |                            |                   |
| \$72,987                                        | \$4,137                    | \$77,124          |